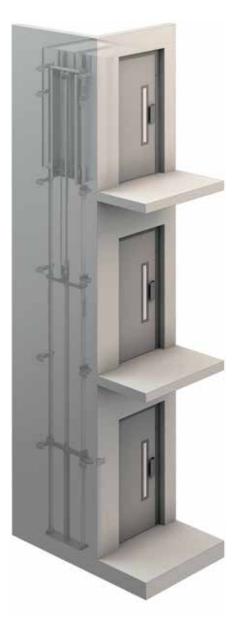

It is a hydraulic lifting system ideal for private residences. Serving minimum space requirements,

Maison One features best quality, easy and quick installation, also offering the option of aluminium shaft where needed.

## **Maison** One **Technical Specifications**

| Rated Load (Kg)     | up to 385                         |
|---------------------|-----------------------------------|
| Max Travel (m)      | 7                                 |
| Max Number of Stops | 3                                 |
| Min Pit Depth (mm)  | 120                               |
| Min Headroom (mm)   | 2300                              |
| Max Speed (m/s)     | 0,15                              |
| Power Supply        | Single-phase 50/60Hz              |
| Motor Supply        | 1,5 Kw                            |
| Complies with       | Machinery Directive<br>2006/42/EC |
| Accessibility       | <b>†</b> &                        |
|                     |                                   |